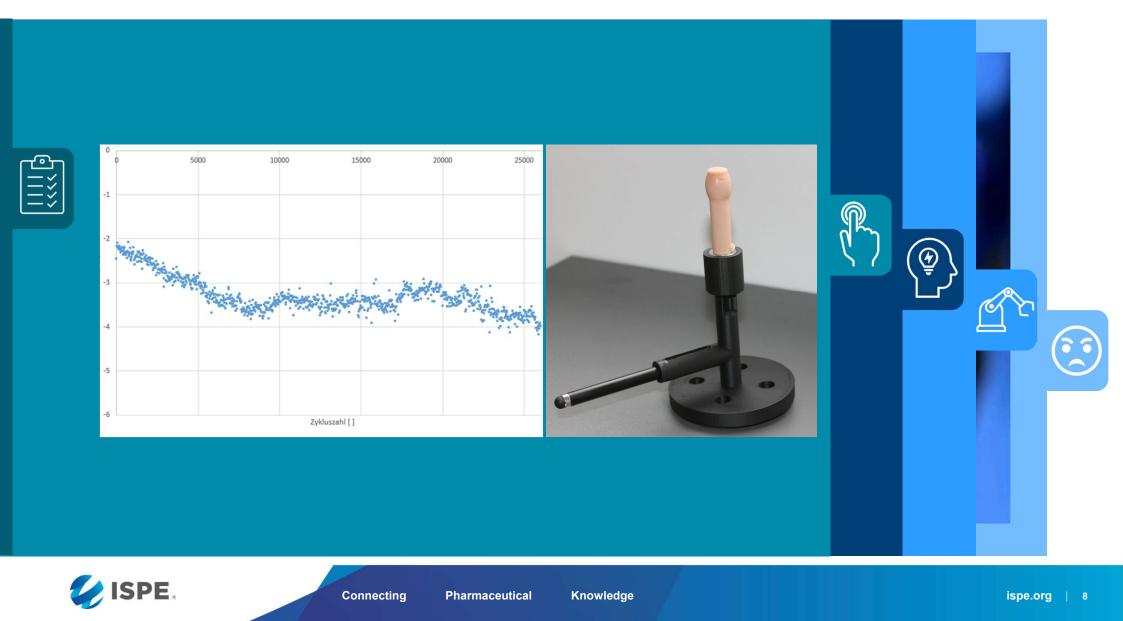

## MoRTIE – Modular Robot for Testing and Inspection Engineering

Michael Meinzer EXCO GmbH

RAYA 2024 Finalist Event



# INTRODUCTION



Connecting

Pharmaceutical

Knowledge

ispe.org | 2



<u>g</u>r

•••

Ŷ







(4)

Connecting

Pharmaceutical

Knowledge

ispe.org | 5

















Connecting

Pharmaceutical



#### Attractivity

MoRTIE enhances testing by automating repetitive tasks, improving ergonomics, safety, and process quality with 24/7 operation, precise data collection, and scalable, flexible solutions that accelerate time-to-market.





#### **Cost Effectiveness**

MoRTIE offers a cost-effective, versatile testing solution with reduced downtime and tailored customization providing significant savings and a return on investment in under three years.





## **Area of Application**

MoRTIE's precision, and flexibility make it an ideal tool for pharmaceutical applications, excelling in quality assurance ensuring efficiency, accuracy, and adherence to industry standards.



Pharmaceutical



## **Flexibility**

MoRTIE's modular design, wide range o