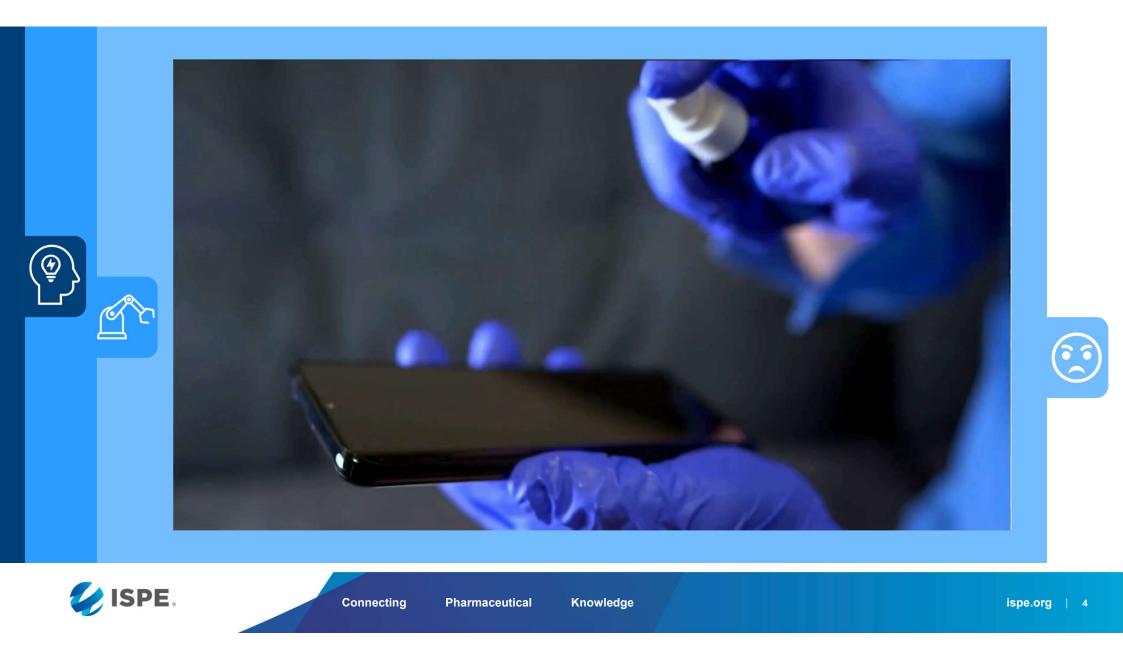

#### Attractivity

MoRTIE enhances testing by automating repetitive tasks, improving ergonomics, safety, and process quality with 24/7 operation, precise data collection, and scalable, flexible solutions that accelerate time-to-market.