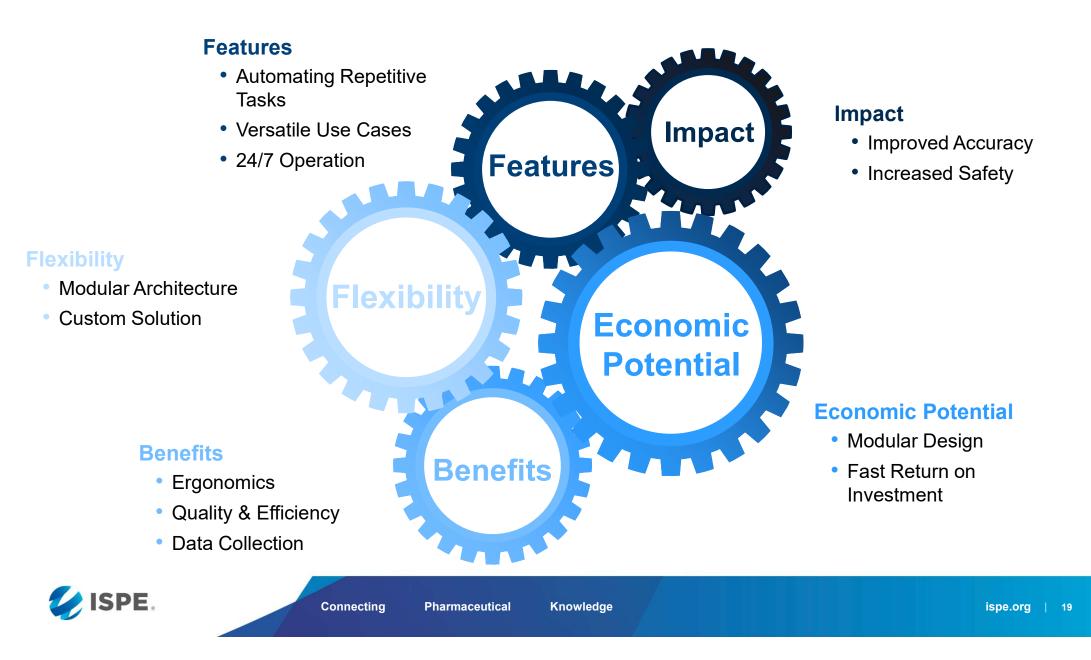

#### Attractivity

MoRTIE enhances testing by automating repetitive tasks, improving ergonomics, safety, and process quality with 24/7 operation, precise data collection, and scalable, flexible solutions that accelerate time-to-market.

#### **Cost Effectiveness**

MoRTIE offers a cost-effective, versatile testing solution with reduced downtime and tailored customization providing significant savings and a return on investment in under three years.

## **Area of Application**

MoRTIE's precision, and flexibility make it an ideal tool for pharmaceutical applications, excelling in quality assurance ensuring efficiency, accuracy, and adherence to industry standards.

## **Flexibility**

MoRTIE's modular design, wide range of tools and adapters, and simplified programming provide exceptional flexibility, allowing it to quickly adapt to diverse testing tasks.

Pharmaceutical

#### **Easiness to integrate**

MoRTIE's modular design allows easy customization to fit specific test environments, ensuring efficient adjustments making it a versatile solution tailored to individual needs.