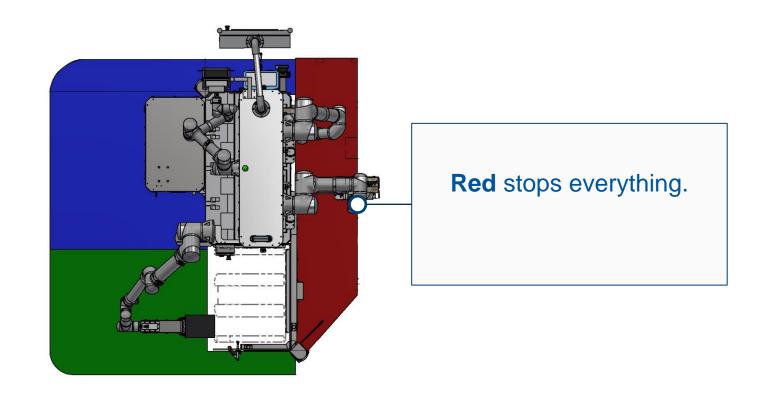

Keeps filling line running.

**Red** stops everything.

#### Human protection – safety zones

**Blue** stops robots.

Keeps filling line running.

**Green** stops one robot.

Lets operator change rack.

**Red** stops everything.

**Efficiency** 