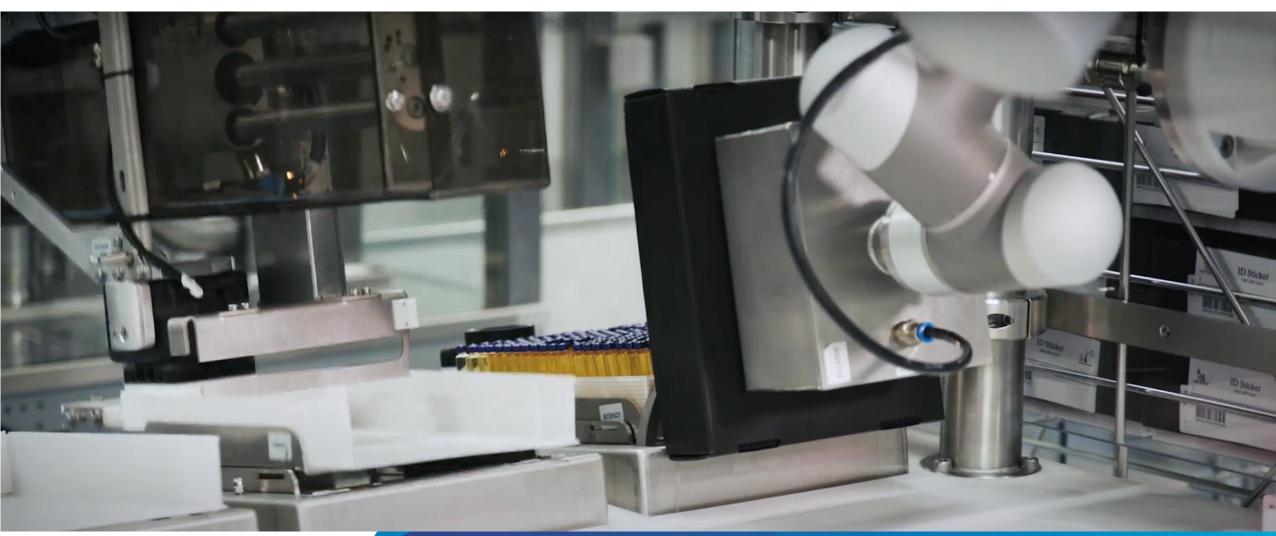

#### Small footprint

Small footprint

AOC raise the Filling lines OEE by at least 1%.

AOC raise the Filling lines **OEE** by at least 1%.

Filling line **increases** output pr. **day** with **7.200** cartridges.