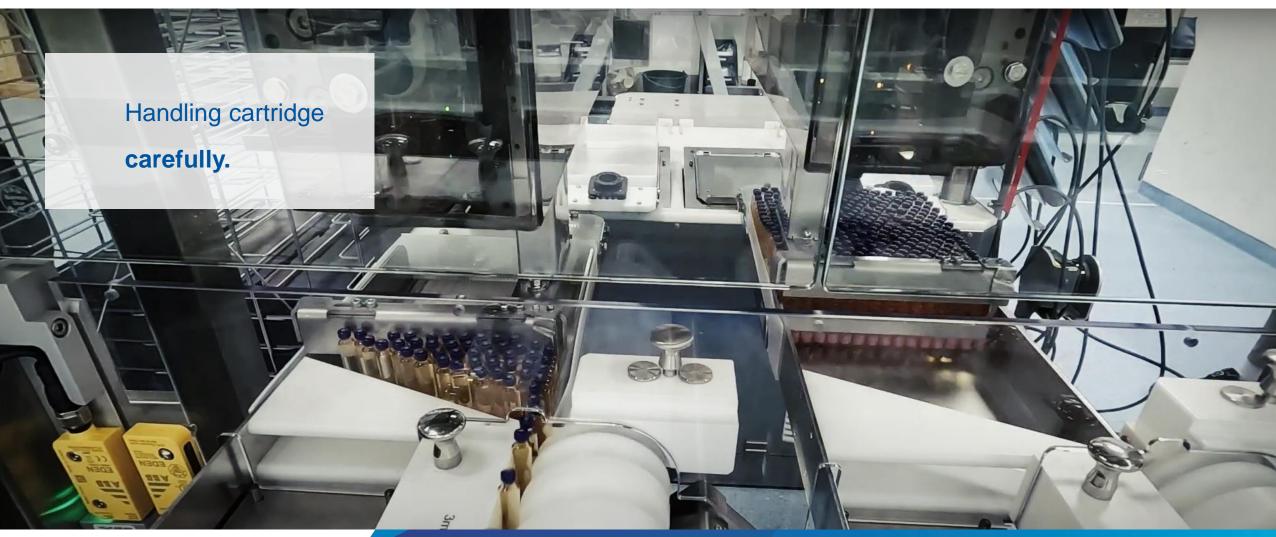

## **AOC** Automated Off-load of Cartridges

for Filling lines with manual outlets.

Pilot for R&D facility

### Introduction

Pilot to R&D facility, for Filling lines with manual outlets.

https://youtu.be/OkHA-5jFydQ

Improved process quality

Improved process quality

Improved process quality

Improved process quality