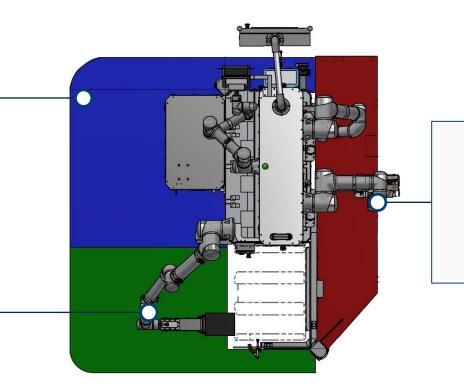

#### Human protection – safety zones

**Blue** stops robots.

Keeps filling line running.

**Green** stops one robot.

Lets operator change rack.

**Red** stops everything.

**Efficiency** 