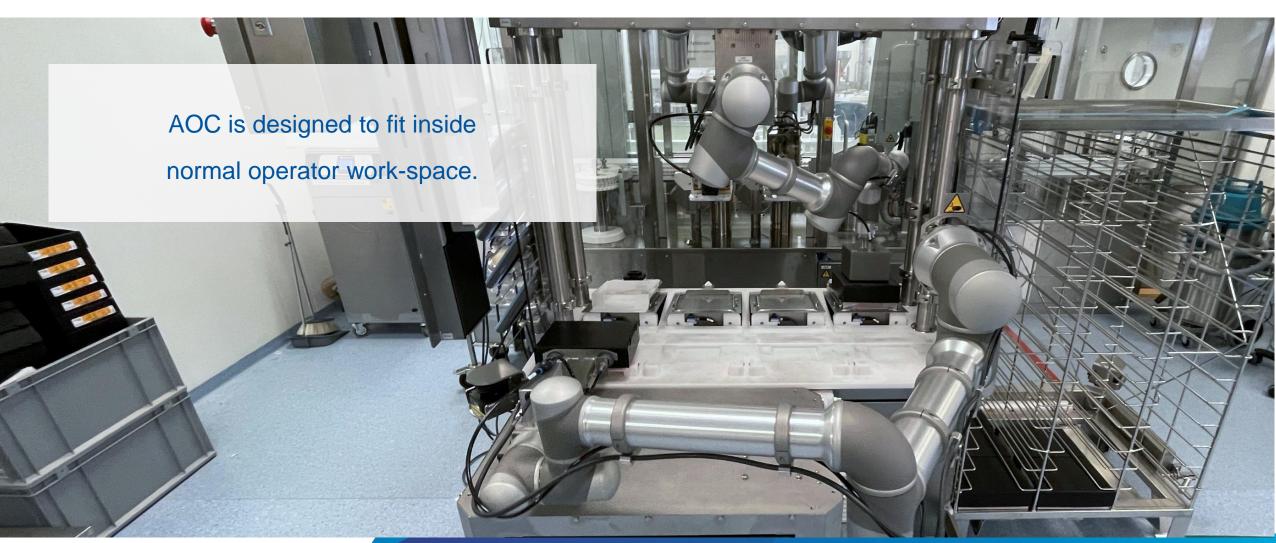

#### Small footprint

Small footprint

AOC raise the Filling lines OEE by at least 1%.

AOC raise the Filling lines **OEE** by at least 1%.

Filling line **increases** output pr. **day** with **7.200** cartridges.