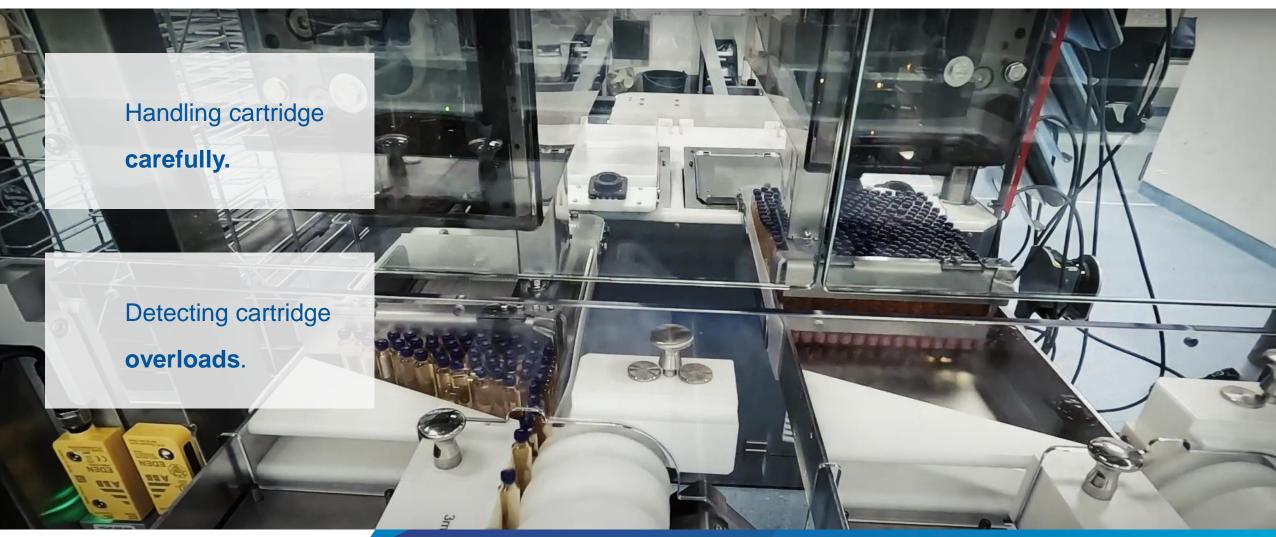

## **AOC** Automated Off-load of Cartridges

for Filling lines with manual outlets.

Pilot for R&D facility

### Introduction

Pilot to R&D facility, for Filling lines with manual outlets.

https://youtu.be/OkHA-5jFydQ

Improved process quality

Improved process quality

Improved process quality

Improved process quality