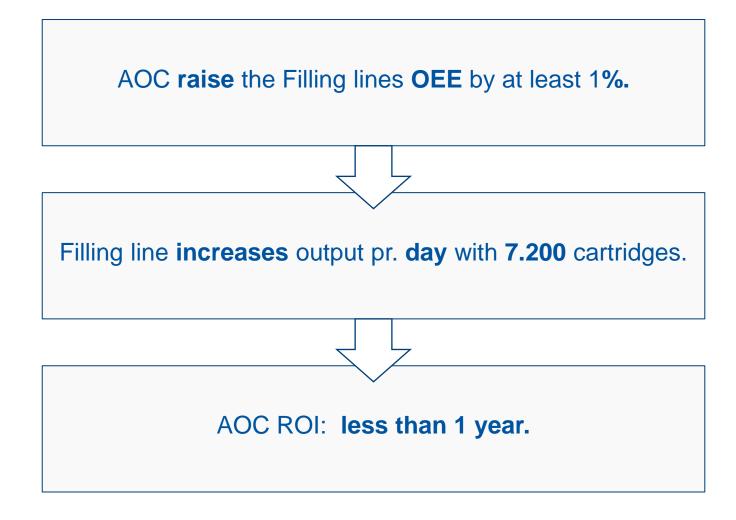

#### Small footprint

Small footprint

AOC raise the Filling lines OEE by at least 1%.

AOC raise the Filling lines **OEE** by at least 1%.

Filling line **increases** output pr. **day** with **7.200** cartridges.