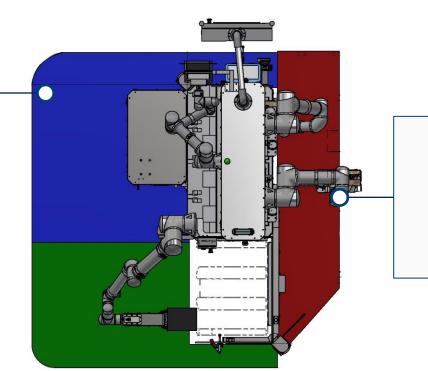

#### Human protection – safety zones

**Blue** stops robots.

Keeps filling line running.

**Green** stops one robot.

Lets operator change rack.

**Red** stops everything.

**Efficiency** 