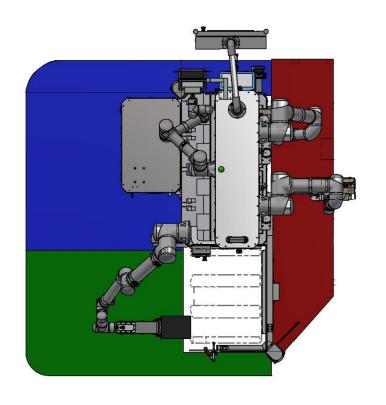

#### Human protection – safety zones

**Blue** stops robots.

Keeps filling line running.

**Green** stops one robot.

Lets operator change rack.

**Red** stops everything.

**Efficiency** 

#### Efficiency

+99% up time.

Allows workers to enhance performance of the Filling line.

**Connecting** Pharmaceutical

Knowledge