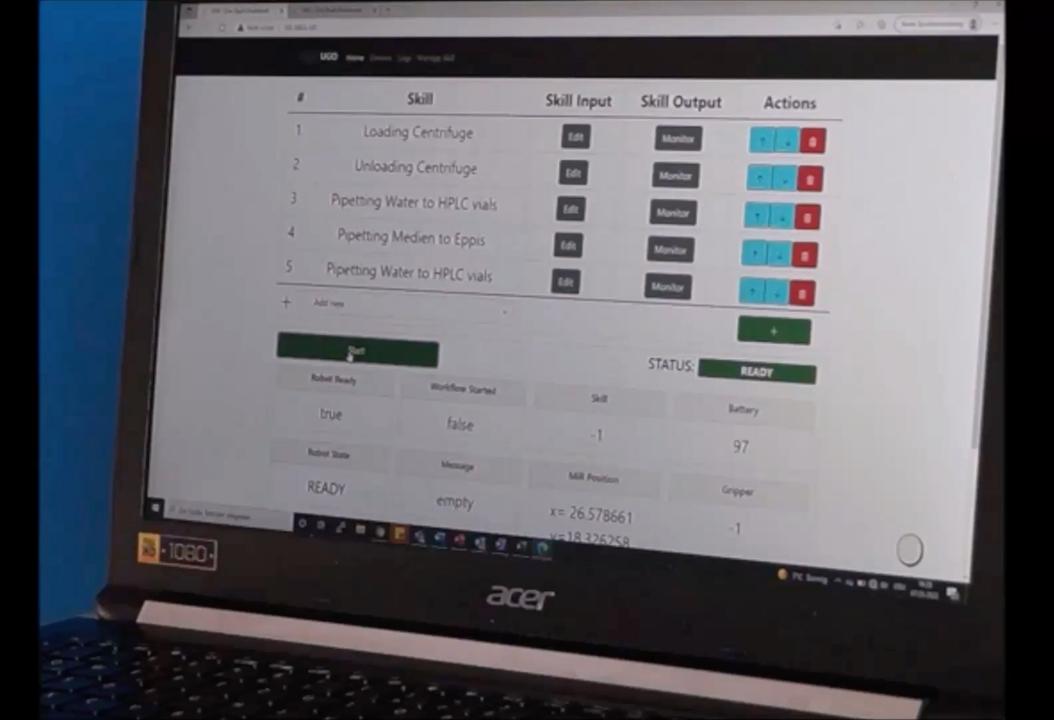

## Maintain Your Workflows

uGo Software
integrates seamlessly
into existing
processes and
connects with all
common lab periphery
& LIMS

**Process** 

## True Ease-Of-Use

Setup & configuration
via drag & drop.
Minimal
qualification/training
time due to no code
interface

Qualification