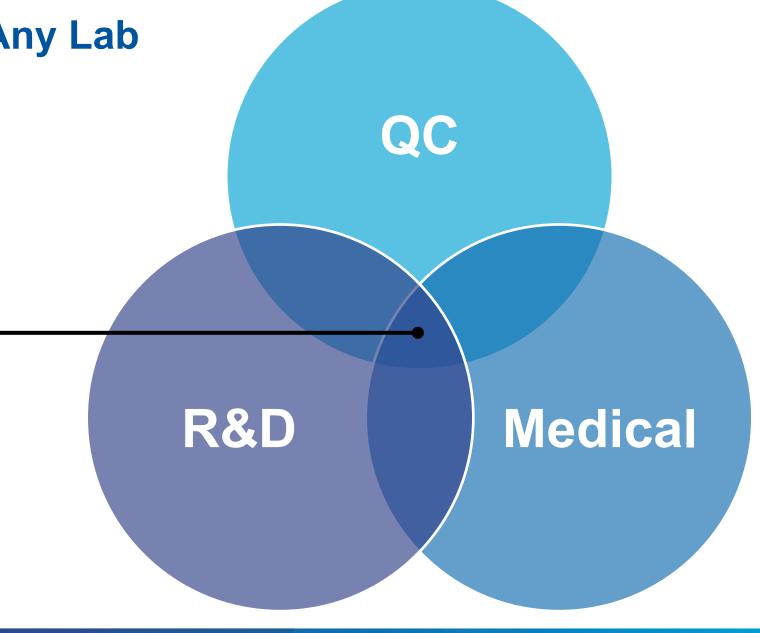

## **QC Lab Automation @ BAYER**

Receiving and delivering samples between work stations

Tending and operating centrifuges, storage systems and analyzers

Connecting Pharmaceutical Knowledge ispe.org

Dominos storage

A True Champion In Any Lab

### **Onboard Skills**

**To Assist In Any Lab** 