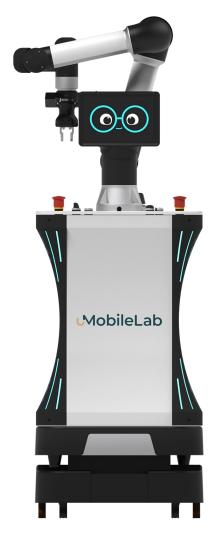

# **MobileLab**

- Mobile lab cobot for pharma & medical laboratories
- Versatile onboard skills incl. de-capping, pipetting or device operation
- uGO-Software to create workflows on-the-fly and to connect with wide range of periphery and LIMS - no code required
- Navigates autonomously between rooms and floors
- Certified to CE industry standard

A True Champion In Any Lab