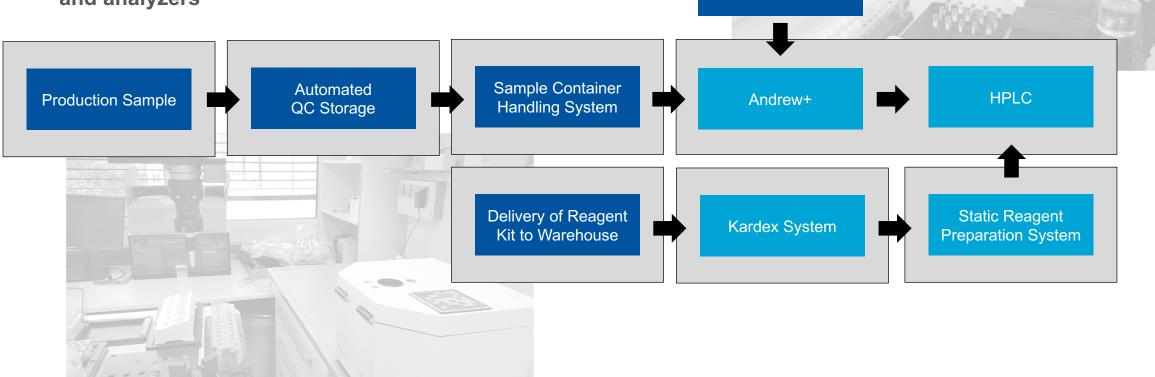

## **QC Lab Automation @ BAYER**

Receiving and delivering samples between work stations

Tending and operating centrifuges, storage systems and analyzers

Connecting Pharmaceutical Knowledge ispe.org

Dominos storage