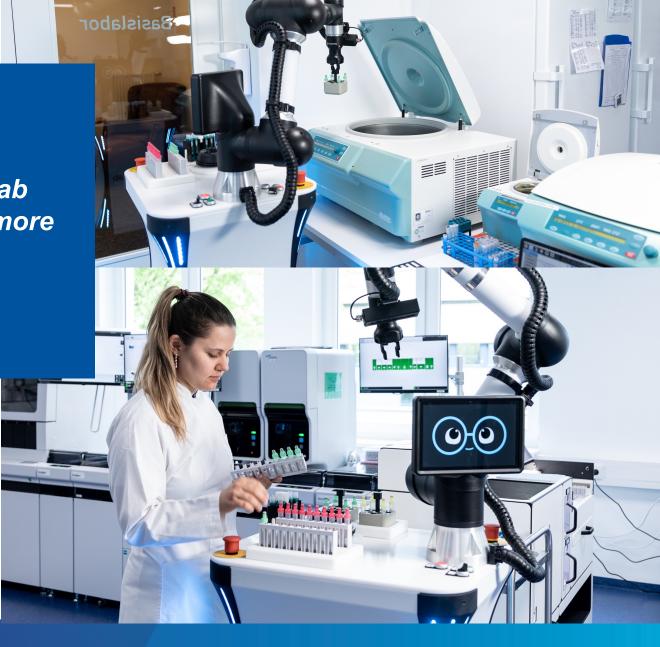

# **MobileLab**

- Mobile lab cobot for pharma & medical laboratories
- Versatile onboard skills incl. de-capping, pipetting or device operation
- uGO-Software to create workflows on-the-fly and to connect with wide range of periphery and LIMS - no code required
- Navigates autonomously between rooms and floors
- Certified to CE industry standard

## **QC Lab Automation @ BAYER**

Receiving and delivering samples between work stations

Tending and operating centrifuges, storage systems and analyzers

Connecting Pharmaceutical Knowledge ispe.org

Dominos storage